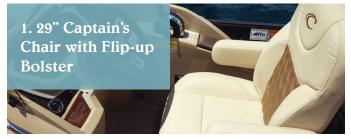

# Classic Platinum **Celebrate Every Moment**



## Five Features of the Classic Platinum



















## **Classic Platinum Specifications**



|                                      | 220 STD   | 220 CPT   | 220<br>CPT DLX | 240 STD   | 240 CPT   | 240<br>CPT DLX |
|--------------------------------------|-----------|-----------|----------------|-----------|-----------|----------------|
| Length (LOA)                         | 23'4"     | 23'4"     | 23'4"          | 25'4"     | 25'4"     | 25'4"          |
| Horsepower                           | 115 HP    | 150 HP    | 250 HP         | 115 HP    | 150 HP    | 250 HP         |
| Fuel Tank                            | 28 gal    | 48 gal    | 48 gal         | 28 gal    | 48 gal    | 48 gal         |
| Persons Capacity                     | 11        | 13        | 13             | 14        | 15        | 15             |
|