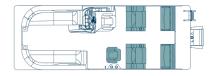

#### SLRC | Rear Chaise

The stern of this layout is equipped with two chaise lounge chairs and dual captain's chairs.