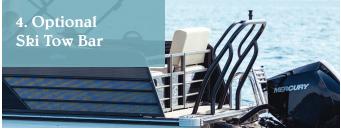

# Classic Platinum **Celebrate Every Moment**



## Five Features of the Classic Platinum



















## **Classic Platinum Specifications**



|                                      | 220 STD   | 220 CPT   | 220<br>CPT DLX | 240 STD   | 240 CPT   | 240<br>CPT DLX |
|--------------------------------------|-----------|-----------|----------------|-----------|-----------|----------------|
| Length (LOA)                         | 23'4"     | 23'4"     | 23'4"          | 25'4"     | 25'4"     | 25'4"          |
| Horsepower                           | 115 HP    | 150 HP    | 250 HP         | 115 HP    | 150 HP    | 250 HP         |
| Fuel Tank                            | 28 gal    | 48 gal    | 48 gal         | 28 gal    | 48 gal    | 48 gal         |
| Persons Capacity                     | 11        | 13        | 13             | 14        | 15        | 15             |
| Maximu