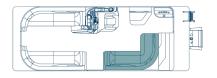

#### L | L Shape Sunpad

Your crew gets to cruise and lay in the sun with the L-shaped sunpad right next to the captain's chair in this layout.