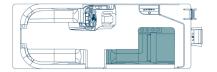

#### SLRC | Rear Chaise

The stern of this layout is equipped with two chaise lounge chairs and dual captain's chairs.