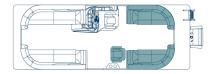

#### SLSC | Swing Back, Dual Captain Chair

This layout includes a swing back lounge chair on the stern and dual captain's chairs, so whether you're running the show or relaxing, you never miss a thing.

220 | 22' 240 | 24'