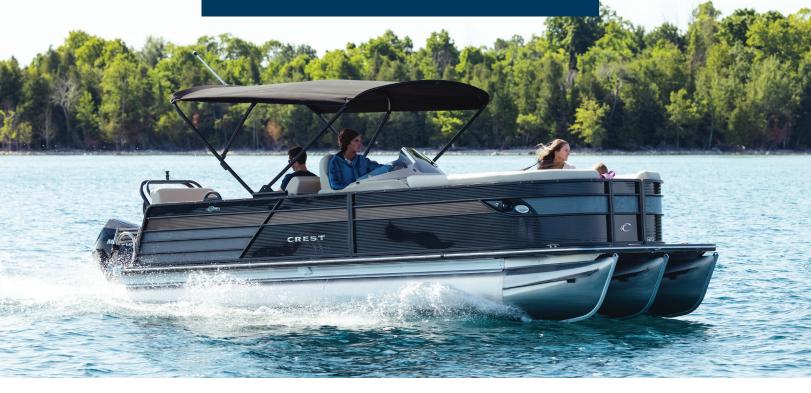

# Classic Platinum **Celebrate Every Moment**



## Five Features of the Classic Platinum



















## **Classic Platinum Specifications**



|                                      | 220 STD   | 220 CPT   | 220<br>CPT DLX | 240 STD   | 240 CPT   | 240<br>CPT DLX |
|--------------------------------------|-----------|-----------|----------------|-----------|-----------|----------------|
| Length (LOA)                         | 23'4"     | 23'4"     | 23'4"          | 25'4"     | 25'4"     | 25'4"          |
| Horsepower                           | 115 HP    | 150 HP    | 250 HP         | 115 HP    | 150 HP    | 250 HP         |
| Fuel Tank                            | 28 gal    | 48 gal    | 48 gal         | 28 gal    | 48 gal    | 48 gal         |
| Persons Capacity                     | 11        | 13        | 13             |