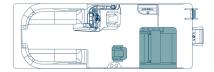

#### SLC | Portside Captain's Chair

Captains and co-captains take charge of this layout with an additional portside captain's chair and plenty of lounging space for your crew.

220 | 22' 240 | 24'