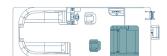

#### SLS | Swing Back Mini L

Choose which view you get with the swing back lounge chair located on the stern of this layout.

220 | 22' 240 | 24'