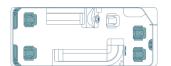

C4 | 4 Fishing Chairs

Specifically designed for the fishing crew with two fishing seats in the bow and another pair on the stern. There are a total of four rod holders in this layout, so you never miss a catch from any angle.