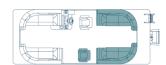

### L | L Shape Sunpad

Your crew gets to cruise and lay in the sun with the L-shaped sunpad right next to the captain's chair in this layout.

200 | 20' 220 | 22' 240 | 24'