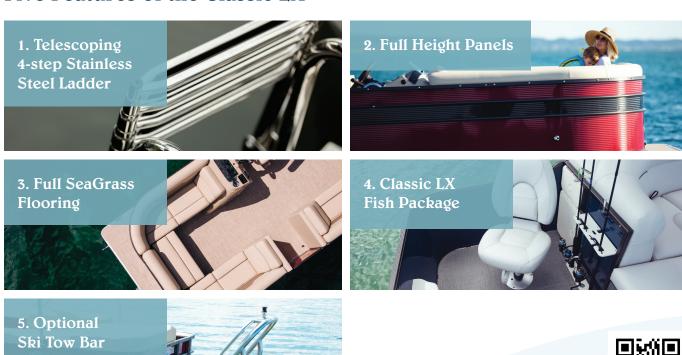

# Five Features of the Classic LX











# **Classic LX Specifications**



|                                      | 200<br>STD   | 200<br>CPT   | 220<br>STD   | 220<br>CPT   | 220<br>CPT<br>DLX | 240<br>STD   | 240<br>CPT   | 240<br>CPT<br>DLX |
|--------------------------------------|--------------|--------------|--------------|--------------|-------------------|--------------|--------------|-------------------|
| Length (LOA)                         | 21'4"        | 21'4"        | 23'4"        | 23'4"        | 23'4"             | 25'4"        | 25'4"        | 25'4"             |
| Horsepower                           | 115 HP       | 150 HP       | 115 HP       | 150 HP       | 250 HP            | 115 HP       | 150 HP       | 250 HP            |
| Fuel Tank                            | 28 gal       | 48 gal       |