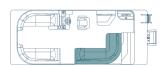

### L | L Shape Sunpad

Your crew gets to cruise and lay in the sun with the L-shaped sunpad right next to the captain's chair in this layout.

200 | 20' 220 | 22' 240 | 24'