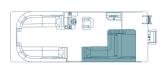

### SLRC | Rear Chaise

The stern of this layout is equipped with two chaise lounge chairs and dual captain's chairs.

220 | 22' 240 | 24'