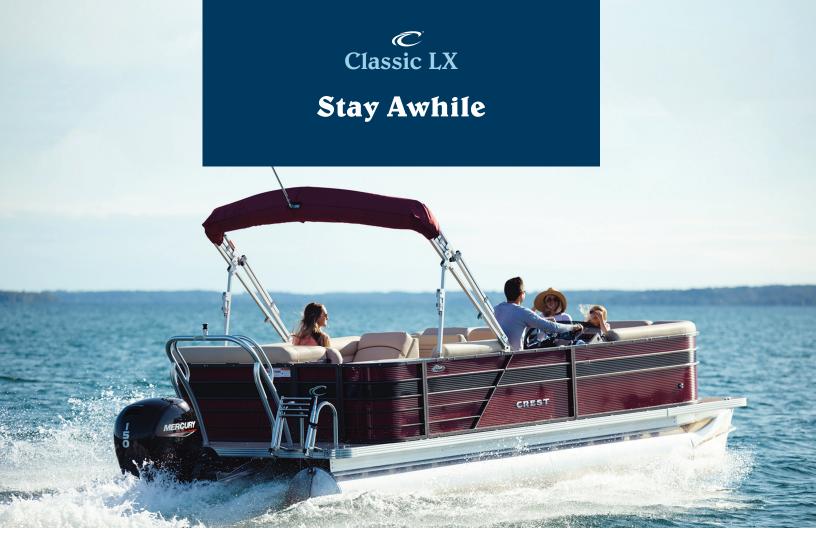

# Five Features of the Classic LX











# **Classic LX Specifications**



|                                      | 200<br>STD   | 200<br>CPT   | 220<br>STD   | 220<br>CPT   | 220<br>CPT<br>DLX | 240<br>STD   | 240<br>CPT   | 240<br>CPT<br>DLX |
|--------------------------------------|--------------|--------------|--------------|--------------|-------------------|--------------|--------------|-------------------|
| Length (LOA)                         | 21'4"        | 21'4"        | 23'4"        | 23'4"        | 23'4"             | 25'4"        | 25'4"        | 25'4"             |
| Horsepower                           | 115 HP       | 150 HP       | 115 HP       | 150 HP       | 250 HP            | 115 HP       | 150 HP       | 250 HP            |
| Fuel Tank