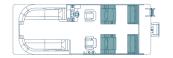

C4 | 4 Fishing Chairs

Specifically designed for the fishing crew with two fishing seats in the bow and another pair on the stern. There are a total of four rod holders in this layout, so you never miss a catch from any angle.