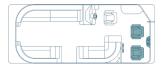

## Available Floor Plans

SF | Stern Fish

Lounge or fish? Do both with two fishing chairs and two rod holders on the stern, perfect for trolling with plenty of room for lounging on the bow.

200 | 20' 220 | 22'