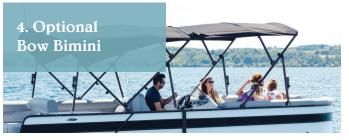

# Caribbean LX The Perfect Escape



## Five Features of the Caribbean LX



















## **Caribbean LX Specifications**



|                                      | 230 STD   | 230 CP3   | 250 STD   | 250 CP3   | 250 CP3<br>(400 HP) | 250 USD<br>CP3 |
|--------------------------------------|-----------|-----------|-----------|-----------|---------------------|----------------|
| Length (LOA)                         | 24'6"     | 24'6"     | 25'4"     | 25'4"     | 25'4"               | 25'4"          |
| Horsepower                           | 115 HP    | 300 HP    | 115 HP    | 300 HP    | 400 HP              | 250 HP         |
| Fuel Tank                            | 28 gal    | 52 gal    | 28 gal    | 52 gal    | 85 gal              | 52 gal         |
| Persons Capacity                     | 10        | 13        | 12        | 15        | 13                  |