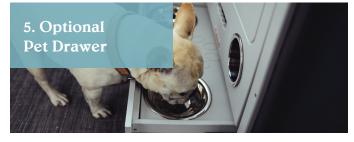

# Caribbean LX The Perfect Escape



## Five Features of the Caribbean LX



















## **Caribbean LX Specifications**



|                                      | 230 STD   | 230 CP3   | 250 STD   | 250 CP3   | 250 CP3<br>(400 HP) | 250 USD<br>CP3 |
|--------------------------------------|-----------|-----------|-----------|-----------|---------------------|----------------|
| Length (LOA)                         | 24'6"     | 24'6"     | 25'4"     | 25'4"     | 25'4"               | 25'4"          |
| Horsepower                           | 115 HP    | 300 HP    | 115 HP    | 300 HP    | 400 HP              | 250 HP         |
| Fuel Tank                            | 28 gal    | 52 gal    | 28 gal    | 52 gal    | 85 gal              | 52 gal         |
| Persons Capacity                     | 10        | 13        | 12        | 15        | 13                  | 1