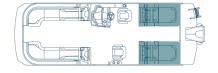

## Available Floor Plans

#### SLC | Portside Captain's Chair

Captains and co-captains take charge of this layout with an additional portside captain's chair and plenty of lounging space for your crew.

230 | 23' 250 | 25'