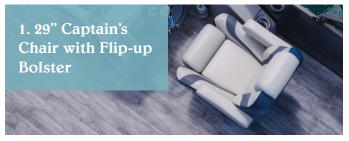

# Caribbean LX The Perfect Escape



## Five Features of the Caribbean LX



















## **Caribbean LX Specifications**



|                                      | 230 STD   | 230 CP3   | 250 STD   | 250 CP3   | 250 CP3<br>(400 HP) | 250 USD<br>CP3 |
|--------------------------------------|-----------|-----------|-----------|-----------|---------------------|----------------|
| Length (LOA)                         | 24'6"     | 24'6"     | 25'4"     | 25'4"     | 25'4"               | 25'4"          |
| Horsepower                           | 115 HP    | 300 HP    | 115 HP    | 300 HP    | 400 HP              | 250 HP         |
| Fuel Tank                            | 28 gal    | 52 gal    | 28 gal    | 52 gal    | 85 gal              | 52 gal         |
| Persons Capacity                     | 10        | 13        | 12        | 15        | 13