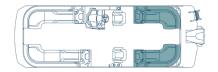

#### SLC | Portside Captain's Chair

Captains and co-captains take charge of this layout with an additional portside captain's chair and plenty of lounging space for your crew.

230 | 23' 250 | 25'