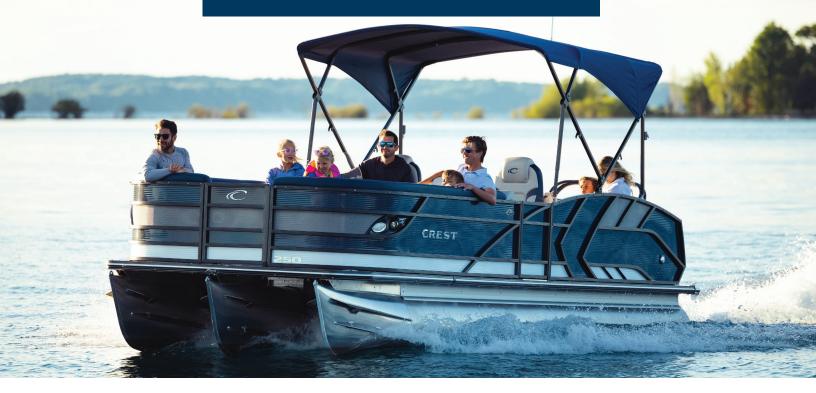

# Caribbean LX The Perfect Escape



## Five Features of the Caribbean LX



















## **Caribbean LX Specifications**



|                                      | 230 STD   | 230 CP3   | 250 STD   | 250 CP3   | 250 CP3<br>(400 HP) | 250 USD<br>CP3 |
|--------------------------------------|-----------|-----------|-----------|-----------|---------------------|----------------|
| Length (LOA)                         | 24'6"     | 24'6"     | 25'4"     | 25'4"     | 25'4"               | 25'4"          |
| Horsepower                           | 115 HP    | 300 HP    | 115 HP    | 300 HP    | 400 HP              | 250 HP         |
| Fuel Tank                            | 28 gal    | 52 gal    | 28 gal    | 52 gal    | 85 gal              | 52 gal         |
| Persons Capacity                     | 10        | 13        |