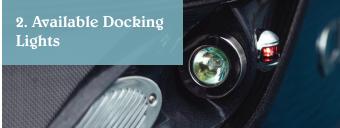

# Caribbean LX The Perfect Escape



## Five Features of the Caribbean LX



















## **Caribbean LX Specifications**



|                                      | 230 STD   | 230 CP3   | 250 STD   | 250 CP3   | 250 CP3<br>(400 HP) | 250 USD<br>CP3 |
|--------------------------------------|-----------|-----------|-----------|-----------|---------------------|----------------|
| Length (LOA)                         | 24'6"     | 24'6"     | 25'4"     | 25'4"     | 25'4"               | 25'4"          |
| Horsepower                           | 115 HP    | 300 HP    | 115 HP    | 300 HP    | 400 HP              | 250 HP         |
| Fuel Tank                            | 28 gal    | 52 gal    | 28 gal    | 52 gal    | 85 gal              | 52 gal         |
| Persons Capacity                     | 10        | 13        | 12        | 15        | 13