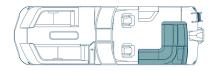

### Available Floor Plans

#### SLS | Swing Back Mini L\*

Choose which view you get with the swing back lounge chair located on the stern of this layout.

270 | 27'

SLRC | Rear Chaise\*

The stern of this layout is equipped with two chaise lounge chairs and dual captain's chairs.