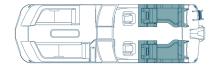

| 2,165 lbs           | 1,175 lbs |
| Maximum Persons, Motor & Gear Weight | 3,235 lbs           | 3,190 lbs           | 3,305 lbs |
| Boat Weight                          | 4,469 lbs           | 4,637 lbs           | 4,944 lbs |

For a full list of specifications, visit crestpontoonboats.com.

Not all color combinations may be available. Colors shown are for representative purposes only. See your Crest dealer for details.

### Available Floor Plans



#### SLC | Portside Captain's Chair\*

Captains and co-captains take charge of this layout with an additional portside captain's chair and plenty of lounging space for your crew.

#### 270 | 27'



#### SLS | Swing Back Mini L\*

Choose which view you get with the swing back lounge chair located on the stern of this layout.

270 | 27'



SLRC | Rear Chaise\*

The stern of this layout is equipped with two chaise lounge chairs and dual captain's chairs.

270 | 27'