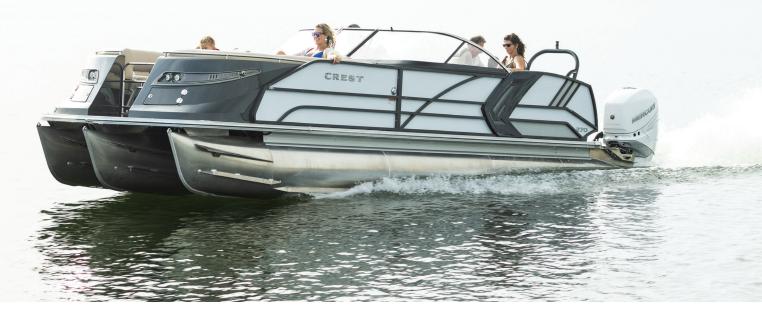

# Continental NX

## The One and Only



## **Five Features of the Continental NX**



CRESTPONTOONBOATS.COM

## **Continental NX Specifications**

|                                      | 270 СРЗ<br>(300 НР) | 270 CP3<br>(400 HP) | 270 TWIN  |
|--------------------------------------|---------------------|---------------------|-----------|
| Length (LOA)                         | 27'4"               | 27'4"               | 28'2"     |
| Horsepower                           | 300 HP              | 400 HP              | 800 HP    |
| Fuel Tank                            | 52 gal              | 85 gal              | 120 gal   |
| Persons Capacity                     | 18                  | 15                  | 14        |
| Maximum Persons Weight               | 2,495 lbs           | 2,165 lbs           | 1,175 lbs |
| Maximum Pe