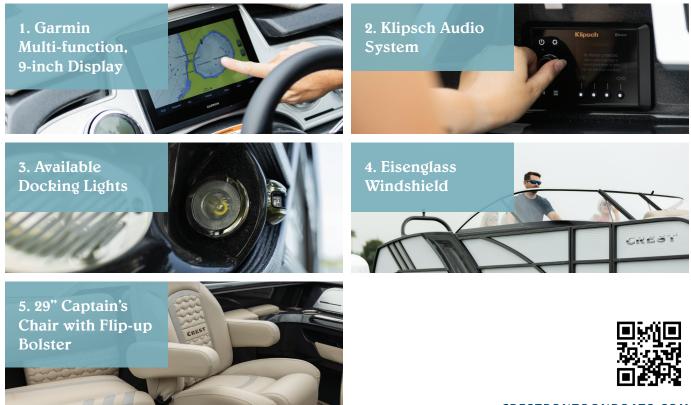

# Continental NX

## The One and Only



## **Five Features of the Continental NX**



CRESTPONTOONBOATS.COM

## **Continental NX Specifications**

|                                      | 270 СРЗ<br>(300 НР) | 270 CP3<br>(400 HP) | 270 TWIN  |
|--------------------------------------|---------------------|---------------------|-----------|
| Length (LOA)                         | 27'4"               | 27'4"               | 28'2"     |
| Horsepower                           | 300 HP              | 400 HP              | 800 HP    |
| Fuel Tank                            | 52 gal              | 85 gal              | 120 gal   |
| Persons Capacity                     | 18                  | 15                  | 14        |
| Maximum Persons Weight               | 2,495 lbs           | 2,165 lbs           | 1,175 lbs |
| Maximum Persons, Motor & Gear Weight | 3,235 lbs