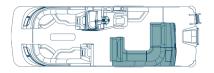

SLS | Swing Back Mini L Choose which view you get with the swing back lounge chair located on the stern of this layout.

250 | 25'

SLRC | Rear Chaise

The stern of this layout is equipped with two chaise lounge chairs and dual captain's chairs.