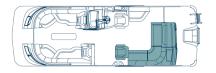

#### SLSC | Swing Back, Dual Captain Chair

This layout includes a swing back lounge chair on the stern and dual captain's chairs, so whether you're running the show or relaxing, you never miss a thing.