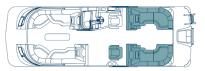

#### Available Floor Plans

SLC | Portside Captain's Chair

Captains and co-captains take charge of this layout with an additional portside captain's chair and plenty of lounging space for your crew.

250 | 25' 270 | 27'