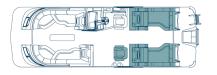

SLS | Swing Back Mini L Choose which view you get with the swing back lounge chair located on the stern of this layout.

250 | 25'

SLRC | Rear Chaise

The stern of this layout is equipped with two chaise lounge chairs and dual captain's chairs.