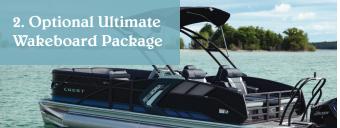

# Five Features of the Caribbean RS



















## Caribbean RS Specifications



|                                      | 230 CP3   | 250 CP3   | 250 CP3<br>(400 HP) |
|--------------------------------------|-----------|-----------|---------------------|
| Length (LOA)                         | 23'1"     | 25'4"     | 25'4"               |
| Horsepower                           | 300 HP    | 300 HP    | 400 HP              |
| Fuel Tank                            | 52 gal    | 52 gal    | 85 gal              |
| Persons Capacity                     | 13        | 15        | 13                  |
| Maximum Persons Weight               | 1,815 lbs | 2,075 lbs | 1,765 lbs           |
| Maximum Persons, Motor & Gear Weight | 2,625 lbs | 2,750 lbs | 2,790 lbs           |
| Boat Weight                          | 3,719 lbs | 4