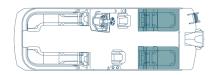

#### SLRC | Rear Chaise

The stern of this layout is equipped with two chaise lounge chairs and dual captain's chairs.