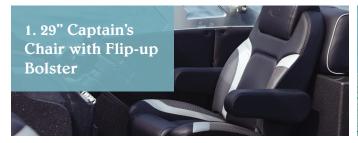

# Five Features of the Caribbean RS



















## Caribbean RS Specifications



|                                      | 230 CP3   | 250 CP3   | 250 CP3<br>(400 HP) |
|--------------------------------------|-----------|-----------|---------------------|
| Length (LOA)                         | 23'1"     | 25'4"     | 25'4"               |
| Horsepower                           | 300 HP    | 300 HP    | 400 HP              |
| Fuel Tank                            | 52 gal    | 52 gal    | 85 gal              |
| Persons Capacity                     | 13        | 15        | 13                  |
| Maximum Persons Weight               | 1,815 lbs | 2,075 lbs | 1,765 lbs           |
| Maximum Persons, Motor & Gear Weight | 2,625 lbs | 2,750 lbs | 2,790 lbs           |
| Boat Weight                          | 3,719 lbs |