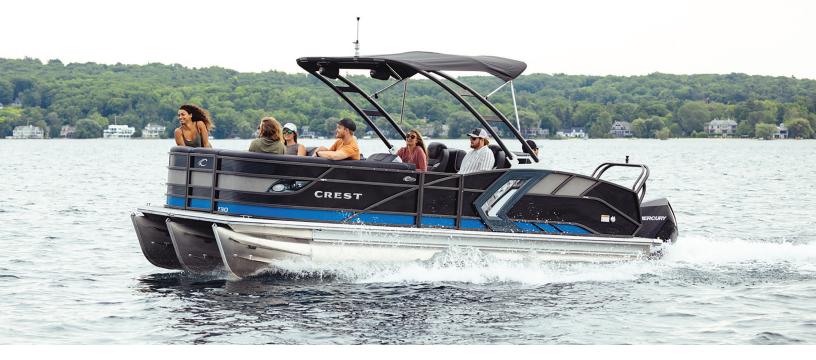

# Five Features of the Caribbean RS



















## Caribbean RS Specifications



|                                      | 230 CP3   | 250 CP3   | 250 CP3<br>(400 HP) |
|--------------------------------------|-----------|-----------|---------------------|
| Length (LOA)                         | 23'1"     | 25'4"     | 25'4"               |
| Horsepower                           | 300 HP    | 300 HP    | 400 HP              |
| Fuel Tank                            | 52 gal    | 52 gal    | 85 gal              |
| Persons Capacity                     | 13        | 15        | 13                  |
| Maximum Persons Weight               | 1,815 lbs | 2,075 lbs | 1,765 lbs           |
| Maximum Persons, Motor & Gear Weight | 2,625 lbs | 2,750 lbs | 2,790 lbs           |
| Boat Weight