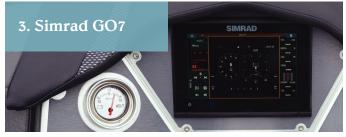

# Five Features of the Caribbean RS



















## Caribbean RS Specifications



|                                      | 230 CP3   | 250 CP3   | 250 CP3<br>(400 HP) |
|--------------------------------------|-----------|-----------|---------------------|
| Length (LOA)                         | 23'1"     | 25'4"     | 25'4"               |
| Horsepower                           | 300 HP    | 300 HP    | 400 HP              |
| Fuel Tank                            | 52 gal    | 52 gal    | 85 gal              |
| Persons Capacity                     | 13        | 15        | 13                  |
| Maximum Persons Weight               | 1,815 lbs | 2,075 lbs | 1,765 lbs           |
| Maximum Persons, Motor & Gear Weight | 2,625 lbs | 2,750 lbs | 2,790 lbs           |
| Boat Weight                          | 3,719 lbs | 4,3