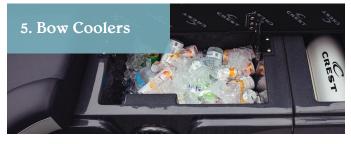

# Five Features of the Caribbean RS



















## Caribbean RS Specifications



|                                      | 230 CP3   | 250 CP3   | 250 CP3<br>(400 HP) |
|--------------------------------------|-----------|-----------|---------------------|
| Length (LOA)                         | 23'1"     | 25'4"     | 25'4"               |
| Horsepower                           | 300 HP    | 300 HP    | 400 HP              |
| Fuel Tank                            | 52 gal    | 52 gal    | 85 gal              |
| Persons Capacity                     | 13        | 15        | 13                  |
| Maximum Persons Weight               | 1,815 lbs | 2,075 lbs | 1,765 lbs           |
| Maximum Persons, Motor & Gear Weight | 2,625 lbs | 2,750 lbs | 2,790 lbs           |
| Boat Weight                          | 3,719 lbs | 4,319 l