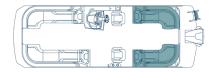

#### SLC | Portside Captain's Chair

Captains and co-captains take charge of this layout with an additional portside captain's chair and plenty of lounging space for your crew.

230 | 23' 250 | 25'