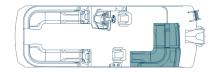

#### SLC | Portside Captain's Chair

Captains and co-captains take charge of this layout with an additional portside captain's chair and plenty of lounging space for your crew.

230 | 23' 250 | 25'