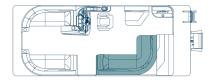

#### L | L Shape Sunpad

Your crew gets to cruise and lay in the sun with the L-shaped sunpad right next to the captain's chair in this layout.

220 | 22' 240 | 24'

200 | 20' 220 | 22' 240 | 24'