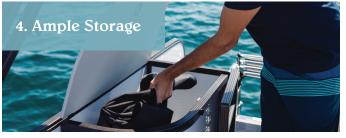

# Classic DLX **Every Detail for Every Moment**



## Five Features of the Classic DLX



















## **Classic DLX Specifications**



|                                      | 200<br>STD   | 200<br>CPT   | 220<br>STD   | 220<br>CPT   | 220<br>CPT<br>DLX | 240<br>STD   | 240<br>CPT   | 240<br>CPT<br>DLX |
|--------------------------------------|--------------|--------------|--------------|--------------|-------------------|--------------|--------------|-------------------|
| Length (LOA)                         | 21'4"        | 21'4"        | 23'4"        | 23'4"        | 23'4"             | 25'4"        | 25'4"        | 25'4"             |
| Horsepower                           | 115 HP       | 150 HP       | 115 HP       | 150 HP       | 250 HP            | 115 HP       | 150 HP       | 250 HP            |
| Fuel Tank                            | 28 gal       | 48 gal