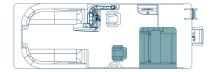

#### L | L Shape Sunpad

Your crew gets to cruise and lay in the sun with the L-shaped sunpad right next to the captain's chair in this layout.

220 | 22' 240 | 24'

200 | 20' 220 | 22' 240 | 24'