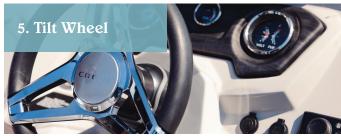

# Classic DLX **Every Detail for Every Moment**



## Five Features of the Classic DLX



















## **Classic DLX Specifications**



|                                      | 200<br>STD   | 200<br>CPT   | 220<br>STD   | 220<br>CPT   | 220<br>CPT<br>DLX | 240<br>STD   | 240<br>CPT   | 240<br>CPT<br>DLX |
|--------------------------------------|--------------|--------------|--------------|--------------|-------------------|--------------|--------------|-------------------|
| Length (LOA)                         | 21'4"        | 21'4"        | 23'4"        | 23'4"        | 23'4"             | 25'4"        | 25'4"        | 25'4"             |
| Horsepower                           | 115 HP       | 150 HP       | 115 HP       | 150 HP       | 250 HP            | 115 HP       | 150 HP       | 250 HP            |
| Fuel Tank                            | 28 gal       | 48 gal