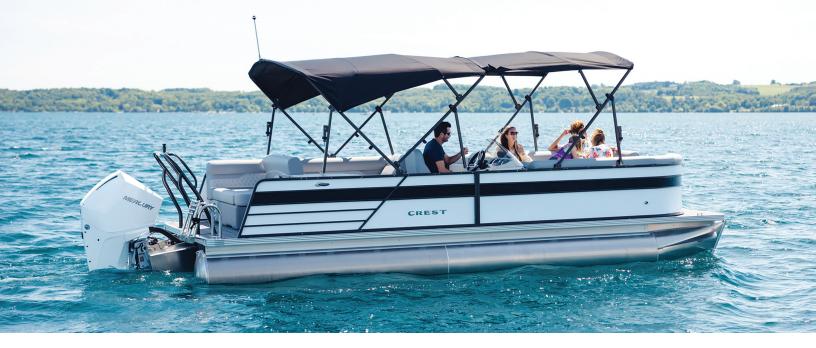

# Classic DLX **Every Detail for Every Moment**



## Five Features of the Classic DLX



















## **Classic DLX Specifications**



|                                      | 200<br>STD   | 200<br>CPT   | 220<br>STD   | 220<br>CPT   | 220<br>CPT<br>DLX | 240<br>STD   | 240<br>CPT   | 240<br>CPT<br>DLX |
|--------------------------------------|--------------|--------------|--------------|--------------|-------------------|--------------|--------------|-------------------|
| Length (LOA)                         | 21'4"        | 21'4"        | 23'4"        | 23'4"        | 23'4"             | 25'4"        | 25'4"        | 25'4"             |
| Horsepower                           | 115 HP       | 150 HP       | 115 HP       | 150 HP       | 250 HP            | 115 HP       | 150 HP       | 250 HP            |
| Fuel Tank