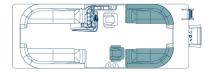

#### SLC | Portside Captain's Chair

Captains and co-captains take charge of this layout with an additional portside captain's chair and plenty of lounging space for your crew.

200 | 20' | 220 | 22' | 240 | 24'