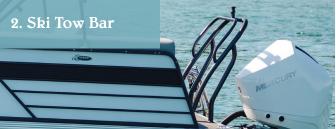

# Classic DLX **Every Detail for Every Moment**



## Five Features of the Classic DLX



















## **Classic DLX Specifications**



|                                      | 200<br>STD   | 200<br>CPT   | 220<br>STD   | 220<br>CPT   | 220<br>CPT<br>DLX | 240<br>STD   | 240<br>CPT   | 240<br>CPT<br>DLX |
|--------------------------------------|--------------|--------------|--------------|--------------|-------------------|--------------|--------------|-------------------|
| Length (LOA)                         | 21'4"        | 21'4"        | 23'4"        | 23'4"        | 23'4"             | 25'4"        | 25'4"        | 25'4"             |
| Horsepower                           | 115 HP       | 150 HP       | 115 HP       | 150 HP       | 250 HP            | 115 HP       | 150 HP       | 250 HP            |
| Fuel Tank                            | 28 gal       | 48 gal