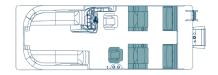

#### SLC | Portside Captain's Chair

Captains and co-captains take charge of this layout with an additional portside captain's chair and plenty of lounging space for your crew.

200 | 20' | 220 | 22' | 240 | 24'