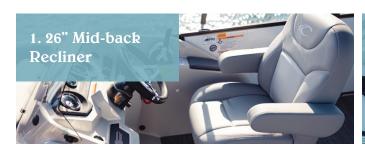

# Classic DLX **Every Detail for Every Moment**



## Five Features of the Classic DLX



















## **Classic DLX Specifications**



|                                      | 200<br>STD   | 200<br>CPT   | 220<br>STD   | 220<br>CPT   | 220<br>CPT<br>DLX | 240<br>STD   | 240<br>CPT   | 240<br>CPT<br>DLX |
|--------------------------------------|--------------|--------------|--------------|--------------|-------------------|--------------|--------------|-------------------|
| Length (LOA)                         | 21'4"        | 21'4"        | 23'4"        | 23'4"        | 23'4"             | 25'4"        | 25'4"        | 25'4"             |
| Horsepower                           | 115 HP       | 150 HP       | 115 HP       | 150 HP       | 250 HP            | 115 HP       | 150 HP       | 250 HP            |
| Fuel Tank                            | 28 gal       | 48 ga